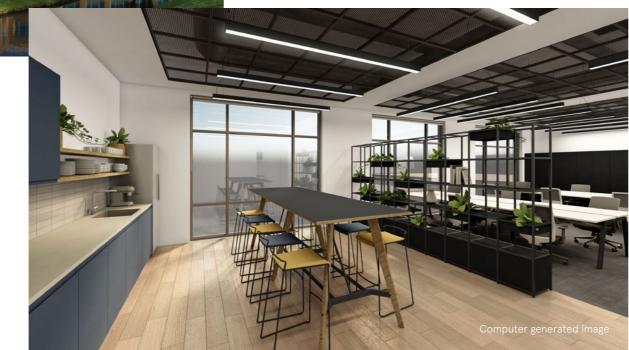

#### **OFFICE SUITE A:** 2,831 sq ft 28 desks **PARTIALLY FITTED**

**OFFICE SUITE B:** 1,421 sq ft 14 desks **FULLY FITTED** 

Award-winning architects Spratley & Partners have created two new fitted suites ready for immediate occupation.

Features include fully refurbished WCs, cycle parking, breakout space and an external terrace.

NEW EXTERNAL TERRACE

RIVERGATE

NEW VRF AIR CONDITIONING

RATING B

EPC

CYCLE PARKING

SUSPENDED LED LIGHTING

212

PD

**B**P

EXCELLENT CAR

PARKING RATIO

BREAKOUT

FITTED KITCHENS

• •