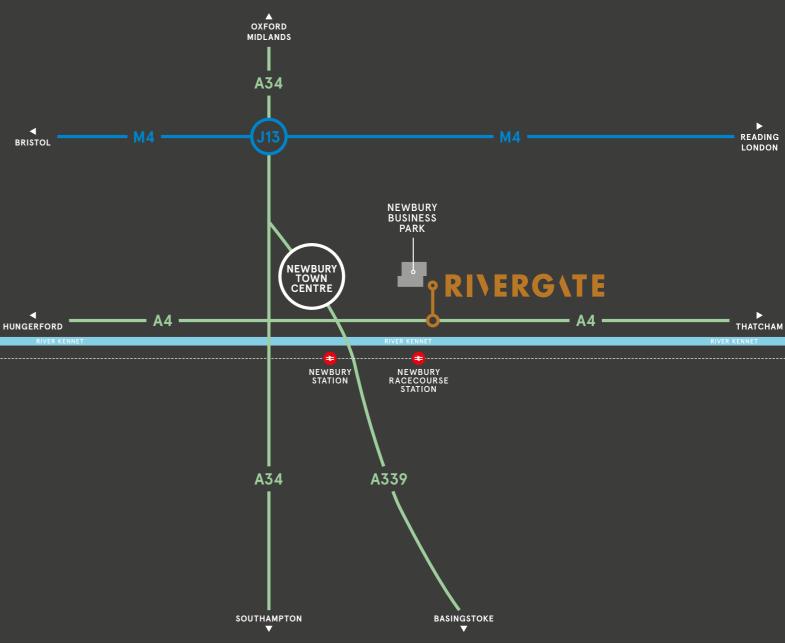

#### IN THE THICK OF IT

Positioned at the entrance to Newbury Business Park, Rivergate is amongst a thriving business community of world-class occupiers.

Rebound Electronics

#### WELL CONNECTED

Newbury lies within an hour of London, Bristol, Oxford and the South Coast.

TRAVEL TIMES FROM NEWBURY STATION

| DESTINATION       | MINS |
|-------------------|------|
| READING           | 14   |
| LONDON PADDINGTON | 51   |
| OXFORD            | 47   |
| BASINGSTOKE       | 55   |
| SWINDON           | 79   |

#### **DRIVE TIMES & DISTANCES** FROM RIVERGATE

| DESTINATION    | MINS | MILES |
|----------------|------|-------|
| TOWN CENTRE    | 5    | 1     |
| M4 JUNCTION 13 | 6    | 4     |
| BASINGSTOKE    | 29   | 18    |
| READING        | 30   | 16    |
| SWINDON        | 36   | 26    |
| OXFORD         | 36   | 28    |
| HEATHROW       | 58   | 47    |
| CENTRAL LONDON | 90   | 62    |

WALK TIMES FROM RIVERGATE

| DESTINATION     | MINS |
|-----------------|------|
| TOWN CENTRE     | 20   |
| NEWBURY STATION | 25   |