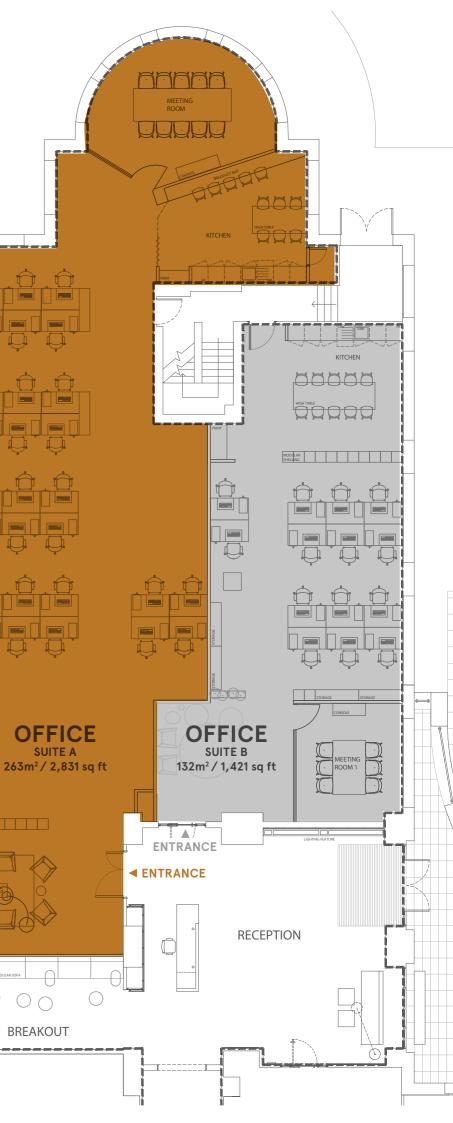

## **GROUND FLOOR**

#### **OFFICE SUITE A:** 2,831 sq ft 28 desks **PARTIALLY FITTED**

**OFFICE SUITE B:** 1,421 sq ft 14 desks **FULLY FITTED** 

Award-winning architects Spratley & Partners have created two new fitted suites ready for immediate occupation.

Features include fully refurbished WCs, cycle parking, breakout space and an external terrace.

NEW EXTERNAL TERRACE

RIVERGATE

NEW VRF AIR CONDITIONING

RATING B

EPC

CYCLE PARKING

SUSPENDED LED LIGHTING